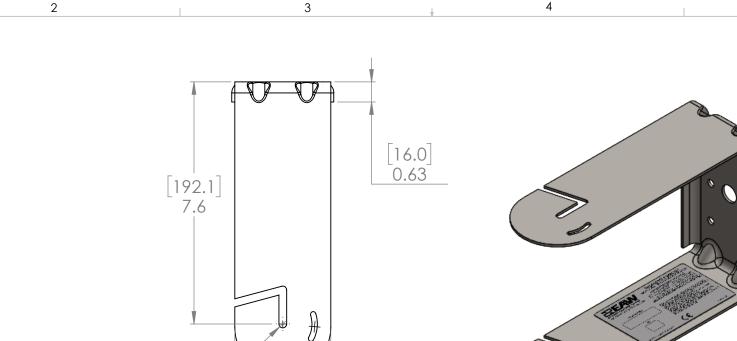

## NOTES: WORKING LOAD LIMIT (W.L.L.) 7.7 kg. [17 lb.] APPROX. WEIGHT 0.9 kg. [2.1 lb.] APPROX. SHIPPING WEIGHT 1.6 kg. [3.5 lb.] LOUDSPEAKER NOT INCLUDED. PROPER INSTALLATION REQUIRED. PLEASE REFER TO INSTALLATION INSTRUCTIONS OR CONTACT APPLICATION SUPPORT GROUP FOR FURTHER INFORMATION.