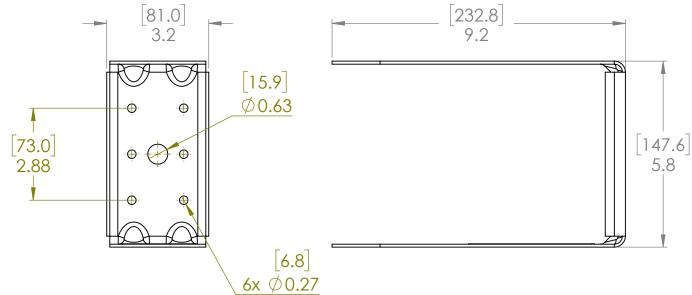

## NOTES: WORKING LOAD LIMIT (W.L.L.) 7.7 kg. [17 lb.] APPROX. WEIGHT 0.9 kg. [2.1 lb.] APPROX. SHIPPING WEIGHT 1.6 kg. [3.5 lb.] LOUDSPEAKER NOT INCLUDED. PROPER INSTALLATION REQUIRED. PLEASE REFER TO INSTALLATION INSTRUCTIONS OR CONTACT APPLICATION SUPPORT GROUP FOR FURTHER INFORMATION.