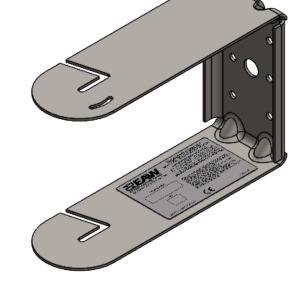

## NOTES: WORKING LOAD LIMIT (W.L.L.) 7.7 kg. [17 lb.] APPROX. WEIGHT 0.9 kg. [2.1 lb.] APPROX. SHIPPING WEIGHT 1.6 kg. [3.5 lb.] LOUDSPEAKER NOT INCLUDED. PROPER INSTALLATION REQUIRED. PLEASE REFER TO INSTALLATION INSTRUCTIONS OR CONTACT APPLICATION SUPPORT GROUP FOR FURTHER INFORMATION.