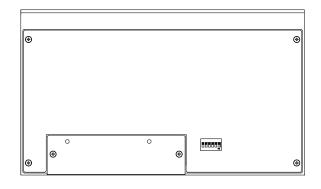

## 仕様

出力コネクタ D-SUB9PINオス インチネジ (オス-メス ストレートケーブル接続)

伝送規格 RS-232C

制御機器 AUDIA, NEXIA, TESIRA

フェーダー数 8 パワーLED 青色

付属品 ACアダプタ

別売オプション D-RACK3EIA8ch (3Uラックマウント金具)

D-RACK3 (机埋め込み用金具)

D-SWP (サイドウッドパネル)

電源電圧 DC9V/0.3A

重量 1.2kg (ACアダプタ除く)

塗装色 黒

縮尺:1/3

|  | Remote Control Fader シリーズ<br>Serial Fader for biamp |
|--|-----------------------------------------------------|
|  | SF08B                                               |