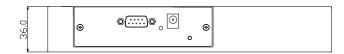

## 仕様

出力コネクタ D-SUB9PINオス インチネジ (オス-メス ストレートケーブル接続)

伝送規格 RS-232C

制御機器 AUDIA, NEXIA, TESIRA

フェーダー数 8 パワーLED 青色

付属品 ACアダプタ

別売オプション D-RACK3EIA8ch (3Uラックマウント金具)

D-RACK3 (机埋め込み用金具)

D-SWP (サイドウッドパネル)

電源電圧 DC9V/0.3A

重量 1.2kg (ACアダプタ除く)

塗装色 黒

縮尺:1/3

|  | Remote Control Fader シリーズ<br>Serial Fader for biamp |
|--|-----------------------------------------------------|
|  | SF08B                                               |