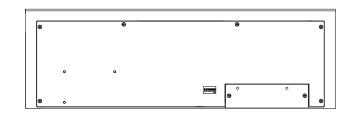

## 仕様

出力コネクタ D-SUB9PINオス インチネジ (オス-メス ストレートケーブル接続)

伝送規格 RS-232C

制御機器 AUDIA, NEXIA, TESIRA

フェーダー数 8 パワーLED 青色

付属品 ACアダプタ

別売オプション D-RACK3EIA8ch (3Uラックマウント金具)

D-RACK3 (机埋め込み用金具)

D-SWP (サイドウッドパネル)

電源電圧 DC9V/0.3A

重量 1.2kg (ACアダプタ除く)

塗装色 黒

縮尺:1/3

|  | Remote Control Fader シリーズ<br>Serial Fader for biamp |
|--|-----------------------------------------------------|
|  | SF08B                                               |