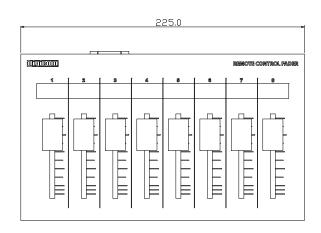

## 仕様

出力コネクタ D-SUB9PINオス インチネジ (オス-メス ストレートケーブル接続)

伝送規格 RS-232C

制御機器 AUDIA, NEXIA, TESIRA

フェーダー数 8 パワーLED 青色

付属品 ACアダプタ

別売オプション D-RACK3EIA8ch (3Uラックマウント金具)

D-RACK3 (机埋め込み用金具)

D-SWP (サイドウッドパネル)

電源電圧 DC9V/0.3A

重量 1.2kg (ACアダプタ除く)

塗装色 黒

縮尺:1/3

|  | Remote Control Fader シリーズ<br>Serial Fader for biamp |
|--|-----------------------------------------------------|
|  | SF08B                                               |