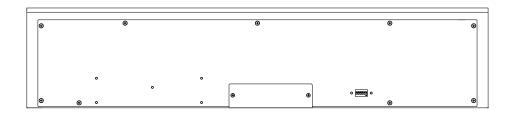

## 仕様

出力コネクタ D-SUB9PINオス インチネジ (オス-メス ストレートケーブル接続)

伝送規格 RS-232C

制御機器 AUDIA, NEXIA, TESIRA

フェーダー数 16 パワーLED 青色

付属品 ACアダプタ

別売オプション D-RACK1 (EIA1Uラックマウント用金具 + 引き出し)

D-RACK3 (EIA3Uラックマウント用金具)

D-SWP (サイドウッドパネル)

電源電圧 DC9V/0.3A

重量 2.1kg (ACアダプタ除く)

塗装色 黒色

縮尺:1/5

Remote Control Fader シリーズ
Serial Fader for biamp
SF16B

| 610.0                         |  |  |  |  |  |  |  |  |  |  |
|-------------------------------|--|--|--|--|--|--|--|--|--|--|
| SECURIOR SERVICE CHARGE MARIE |  |  |  |  |  |  |  |  |  |  |
|                               |  |  |  |  |  |  |  |  |  |  |