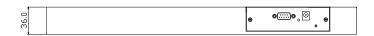

## 仕様

出力コネクタ D-SUB9PINオス インチネジ (オス-メス ストレートケーブル接続)

伝送規格 RS-232C

制御機器 AUDIA, NEXIA, TESIRA

フェーダー数 8 パワーLED 青色

付属品 ACアダプタ

別売オプション D-RACK3EIA8ch (3Uラックマウント金具)

D-RACK3 (机埋め込み用金具)

D-SWP (サイドウッドパネル)

電源電圧 DC9V/0.3A

重量 1.2kg (ACアダプタ除く)

塗装色 黒

縮尺:1/3

|  | Remote Control Fader シリーズ<br>Serial Fader for biamp |
|--|-----------------------------------------------------|
|  | SF08B                                               |