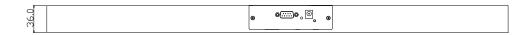

## 仕様

出力コネクタ D-SUB9PINオス インチネジ (オス-メス ストレートケーブル接続)

伝送規格 RS-232C

制御機器 AUDIA, NEXIA, TESIRA

フェーダー数 8 パワーLED 青色

付属品 ACアダプタ

別売オプション D-RACK3EIA8ch (3Uラックマウント金具)

D-RACK3 (机埋め込み用金具)

D-SWP (サイドウッドパネル)

電源電圧 DC9V/0.3A

重量 1.2kg (ACアダプタ除く)

塗装色 黒

縮尺:1/3

|  | Remote Control Fader シリーズ<br>Serial Fader for biamp |
|--|-----------------------------------------------------|
|  | SF08B                                               |