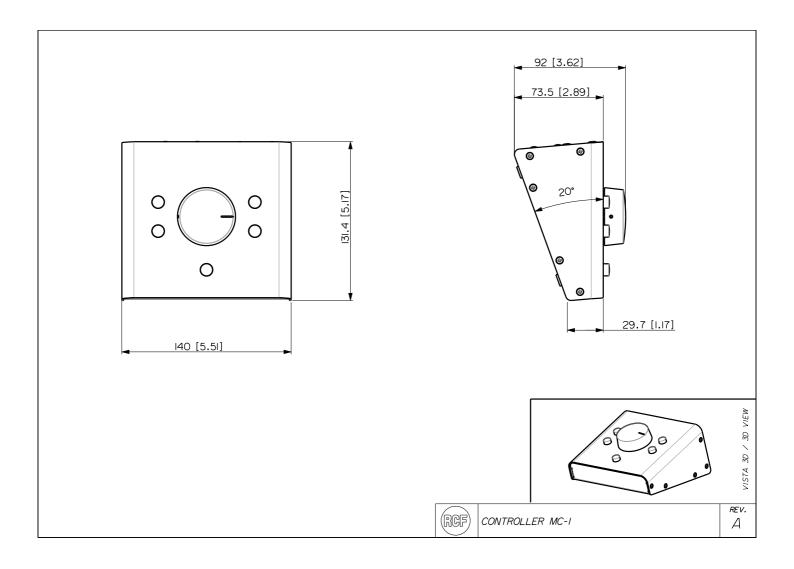

## **TECHNICAL SPECIFICATIONS**

| Standard compliance     | CE marking:            | Yes                  |  |
|-------------------------|------------------------|----------------------|--|
| Physical specifications | Cabinet/Case Material: | Steel                |  |
| Size                    | Height:                | 80 mm / 3.15 inches  |  |
|                         | Width:                 | 140 mm / 5.51 inches |  |
|                         | Depth:                 | 140 mm / 5.51 inches |  |
|                         | Weight:                | 0.95 kg / 2.09 lbs   |  |
| Shipping informations   | Package Height:        | 116 mm / 4.57 inches |  |
|                         | Package Width:         | 169 mm / 6.65 inches |  |
|                         | Package Depth:         | 174 mm / 6.85 inches |  |
|                         | Package Weight:        | 1.25 kg / 2.76 lbs   |  |