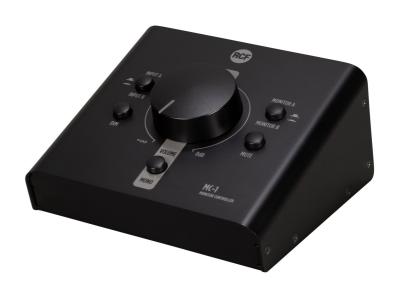

## **DESCRIPTION**

The MC-1 is a professional passive volume controller with two selectable Combo XLR/TRS stereo inputs, two selectable XLR stereo outputs, built with passive circuitry and a high-quality volume trim. With its ergonomic design and metal knob and chassis, the MC-1 is a robust desktop monitor controller that is silent and colorless, ideal for Recording Facilities, Home Studios, and Entertainment Rooms.

#### **FEATURES**

- High Precision Volume Knob
- Distortionless Passive Attenuation Circuitry
- Rugged Metal Construction
- 2 IN x 2 OUT Stereo Controller/Switcher

Rev. G Last update: 13/09/2021