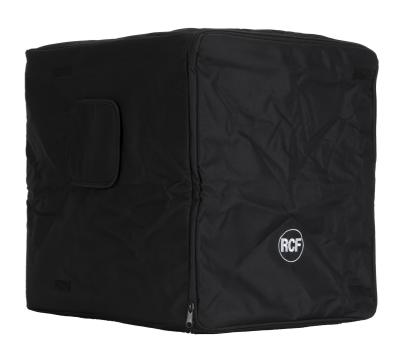

#### **DESCRIPTION**

Protection cover. It features heavy-duty polyester outer fabric, foam rubber padding, and zip openings with Velcro fasteners.

### **FEATURES**

- Outer fabric: 600D polyester on PVC base
- Internal fabric: 190 T taffeta fabric on PVC base
- Padding: 10 mm foam rubber
- Closure / opening: frontal and rear Zip + Velcro
- Embroidered white logo on front
- Handle hole on sides