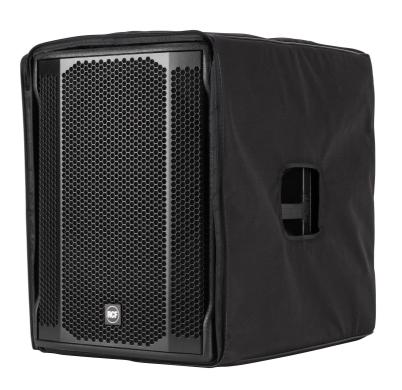

#### **DESCRIPTION**

Protection cover. It features heavy-duty polyester outer fabric, foam rubber padding, and zip openings with Velcro fasteners.

### **FEATURES**

- Outer fabric: 600D polyester on PVC base
- Internal fabric: 190 T taffeta fabric on PVC base
- Padding: 10 mm foam rubber
- Closure / opening: frontal and rear Zip + Velcro
- Embroidered white logo on front
- Handle hole on sides